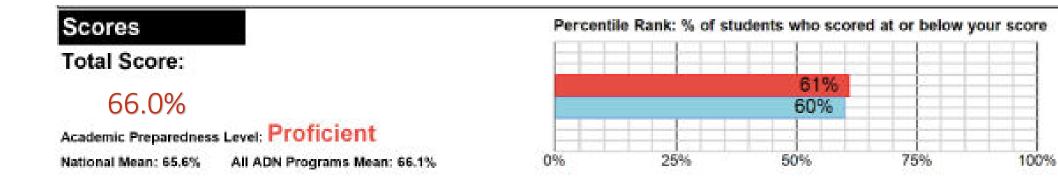

# **TEAS Nursing Entrance Assessment-ASN**

Measurement of entry level skills and abilities of nursing program applicants.

It covers broad and varied areas of subject matter.

Students must achieve a Composite Score of  $\geq$  66.0 on the TEAS