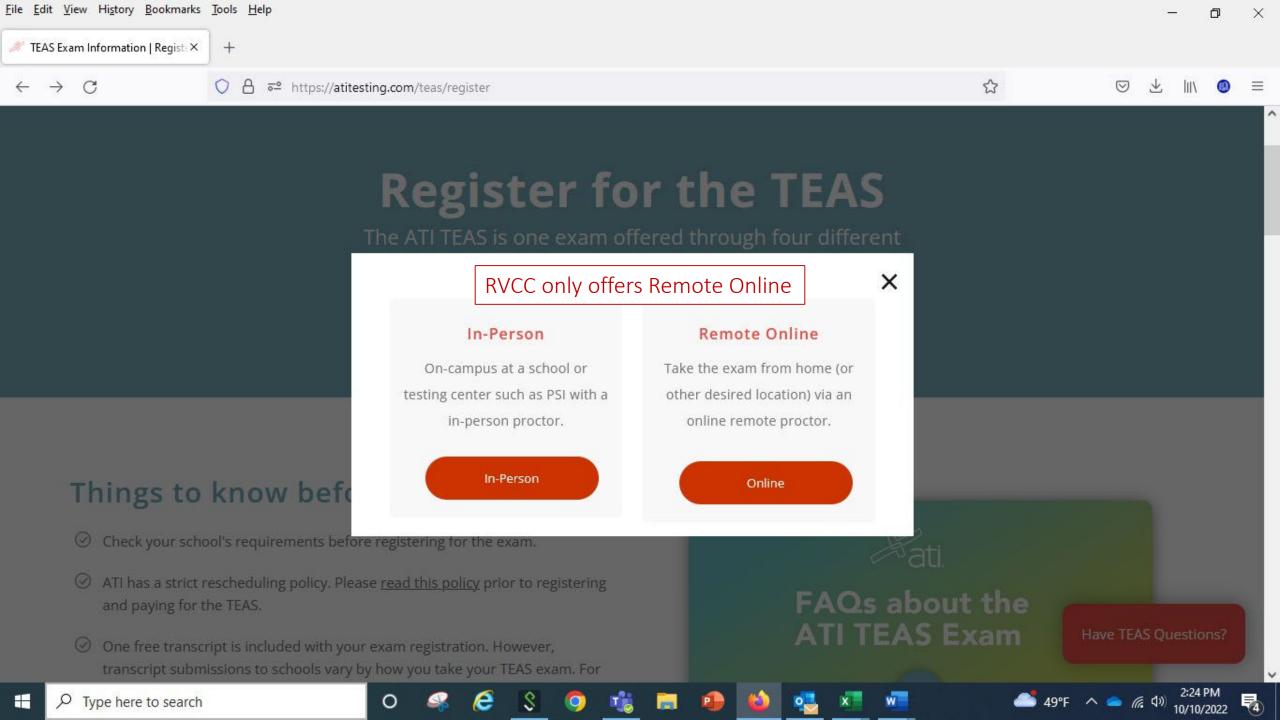

# **ASN-RN Application Process**

<u>Step 4</u>: Register for and take the *Test of Essential Academic Skil*I (TEAS) test.

<u>Step 5</u>: Submit a current New Hampshire or Regional Nursing Assistant or Practical Nurse License.

# **TEAS Nursing Entrance Assessment-ASN**

Measurement of entry level skills and abilities of nursing program applicants.

It covers broad and varied areas of subject matter.

Students must achieve a Composite Score of  $\geq$  66.0 on the TEAS

### Things to know before registering

- ⊘ Check your school's requirements before registering for the exam.
- ATI has a strict rescheduling policy. Please <u>read this policy</u> prior to registering and paying for the TEAS.
- One free transcript is included with your exam registration. However, transcript submissions to schools vary by how you take your TEAS exam. For