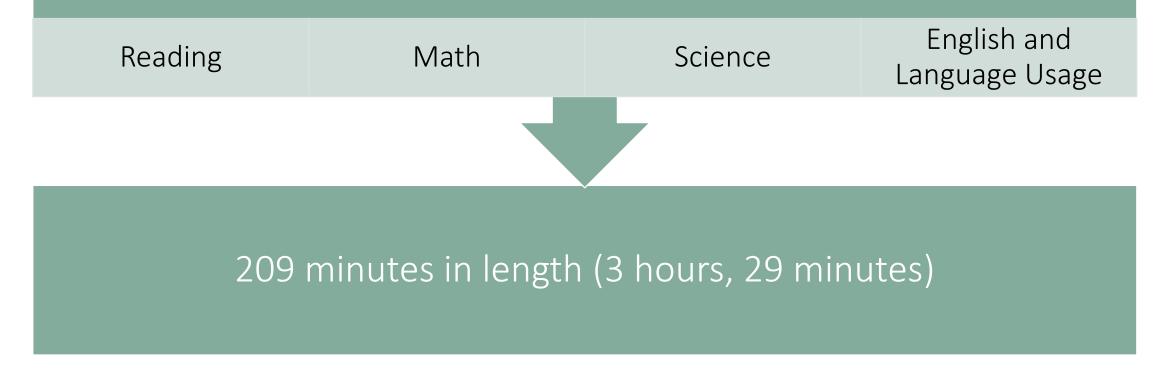

### Composition of the TEAS Test

# Composition of the TEAS Test

|                             | Reading                                                                                                   | Mathematics                                                       | Science                                                                                                   | English & Language Usage                                                                                    |
|-----------------------------|-----------------------------------------------------------------------------------------------------------|-------------------------------------------------------------------|-----------------------------------------------------------------------------------------------------------|-------------------------------------------------------------------------------------------------------------|
| # of Questions              | 53                                                                                                        | 36                                                                | 53                                                                                                        | 28                                                                                                          |
| Time Limit<br>(Minutes)     | 64 min                                                                                                    | 54 min                                                            | 63 min                                                                                                    | 28 min                                                                                                      |
| Specific Content<br>Covered | Key ideas and details<br>Craft and structure<br>Integration of knowledge<br>& ideas<br>Pre-Test questions | Numbers and algebra<br>Measurement and data<br>Pre-Test questions | Human anatomy &<br>physiology<br>Life and physical sciences<br>Scientific reasoning<br>Pre-Test questions | Conventions of standard<br>English<br>Knowledge of language<br>Vocabulary acquisition<br>Pre-Test questions |